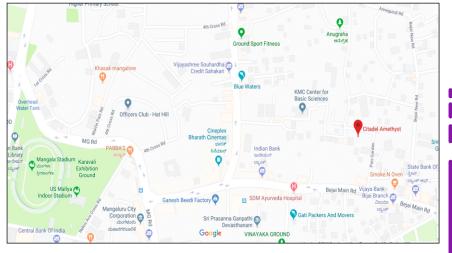

Location Map

RERA No: PRM/ KA/ RERA/ 1257/ 334/ PR/ 180420/ 001505 Website: https://rera.karnataka.gov.in/home

003, Sapphire Apartment, Bejai Church Road, Bejai, Mangalore-575 004. India Contact: +91-824-2223382 / +91-9945271784

With the advent of a we have lost connectivity. become dependent and connectivity. Community conce

With 8 spacious apartments and ample corridor connecting spaces in each floor, it is a promise of space both indoors and outdoors. Located in a fast developing neighbourhood of Bejai, Mangalore, it provides the best connectivity to markets, hospitals, schools, railway station, airport, etc.